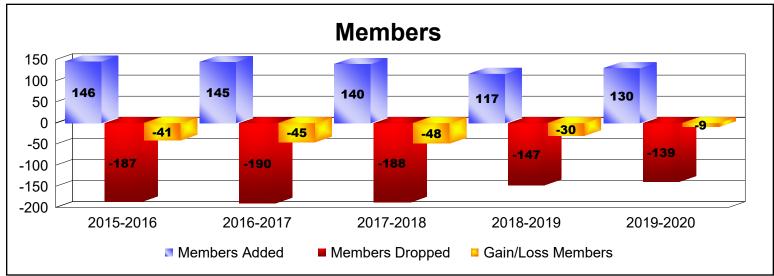

District 27 E2 As of June 2020 Cumulative

| Year      | New<br>Clubs | Dropped<br>Clubs | Gain/<br>Loss<br>Clubs | New<br>Members | Charter<br>Members | Reinstate<br>Members | Transfer<br>Members | Total<br>Member<br>Added | Total<br>Members<br>Dropped | Gain/<br>Loss<br>Members |
|-----------|--------------|------------------|------------------------|----------------|--------------------|----------------------|---------------------|--------------------------|-----------------------------|--------------------------|
| 2015-2016 | 0            | -1               | -1                     | 137            | 0                  | 7                    | 2                   | 146                      | -187                        | -41                      |
| 2016-2017 | 0            | -1               | -1                     | 135            | 0                  | 3                    | 7                   | 145                      | -190                        | -45                      |
| 2017-2018 | 0            | 0                | 0                      | 115            | 2                  | 19                   | 4                   | 140                      | -188                        | -48                      |
| 2018-2019 | 0            | -1               | -1                     | 108            | 0                  | 7                    | 2                   | 117                      | -147                        | -30                      |
| 2019-2020 | 0            | 0                | 0                      | 118            | 0                  | 4                    | 8                   | 130                      | -139                        | -9                       |
| Average   | 0            | -1               | -1                     | 123            | 0                  | 8                    | 5                   | 136                      | -170                        | -35                      |