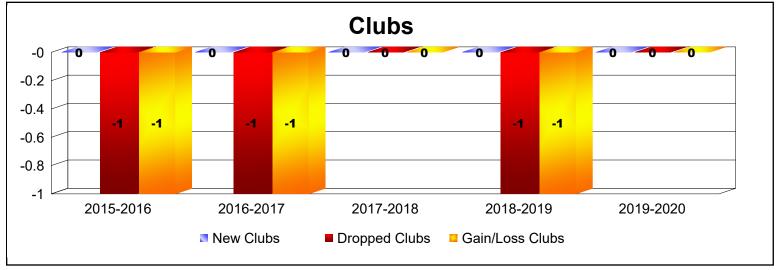

District 27 E2 As of June 2020 Cumulative

| Year      | New<br>Clubs | Dropped<br>Clubs | Gain/<br>Loss<br>Clubs | New<br>Members | Charter<br>Members | Reinstate<br>Members | Transfer<br>Members | Total<br>Member<br>Added | Total<br>Members<br>Dropped | Gain/<br>Loss<br>Members |
|-----------|--------------|------------------|------------------------|----------------|--------------------|----------------------|---------------------|--------------------------|-----------------------------|--------------------------|
| 2015-2016 | 0            | -1               | -1                     | 137            | 0                  | 7                    | 2                   | 146                      | -187                        | -41                      |
| 2016-2017 | 0            | -1               | -1                     | 135            | 0                  | 3                    | 7                   | 145                      | -190                        | -45                      |
| 2017-2018 | 0            | 0                | 0                      | 115            | 2                  | 19                   | 4                   | 140                      | -188                        | -48                      |
| 2018-2019 | 0            | -1               | -1                     | 108            | 0                  | 7                    | 2                   | 117                      | -147                        | -30                      |
| 2019-2020 | 0            | 0                | 0                      | 118            | 0                  | 4                    | 8                   | 130                      | -139                        | -9                       |
| Average   | 0            | -1               | -1                     | 123            | 0                  | 8                    | 5                   | 136                      | -170                        | -35                      |